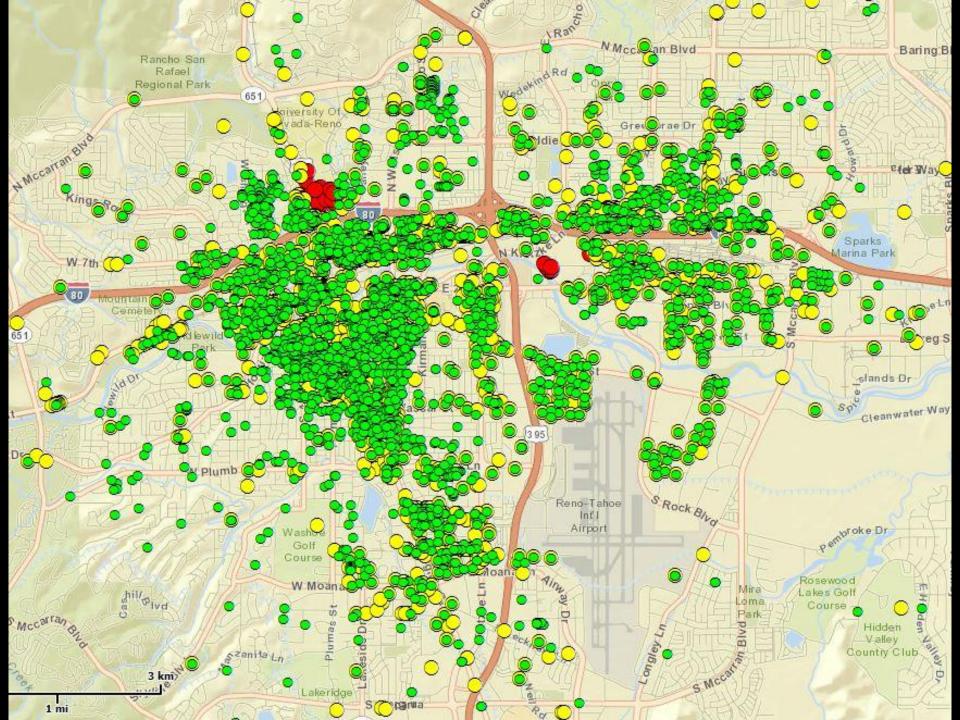

slip or unknown slip)

Strike-slip fault

(includes historical ruptures, some oblique-slip faults, inferred strike-slip movements, and some wrench patterns resulting from strike-slip movement)





Quaternary Fault Map of Nevada dePolo (2008)







## Fault Earthquake Sources

Maximum earthquakes: Magnitude 6.5-7.3

- Amount of systems effected:
  - M5 localized part
  - M6 part damaged, whole system felt
  - M6.5 half? damaged, whole system stressed
  - M7 whole system damaged?



### **Strong Ground Motion**

- Low velocity sediments:
  - greater displacements
- Basin effects:
  - enhancement of waves
    - greater amplitudes
    - monotonic wave trains
  - increased duration
  - basin geometry; tapered-edge effect
- Source effects:
  - type of earthquake
  - directivity effects









## Earthquake Preparedness

1) Be Prepared to Respond – Drop, Cover, and Hold,

## What do I do when an earthquake hits?









Do Not Run Out Of A Building During An Earthquake!!!





## Earthquake Preparedness

- 1) Be Prepared to Respond Drop, Cover, and Hold,
- 2) Identify potential earthquake hazards in you home and workplace and mitigate them,



What are you protecting yourself from?



Nonstructural damage often can be easily prevented.







#### **Earthquake Home Hazard Hunt**

ENA 529 0/2005







# Brace it or replace it?



# Earthquake Preparedness

- 1) Be Prepared to Respond Drop, Cover, and Hold,
- 2) Identify potential earthquake hazards in you home and workplace and mitigate them,
- 3) Prepare a disaster kit (3 to 5 days),

# Get Your Kit Together!

3-5 Days
Food,