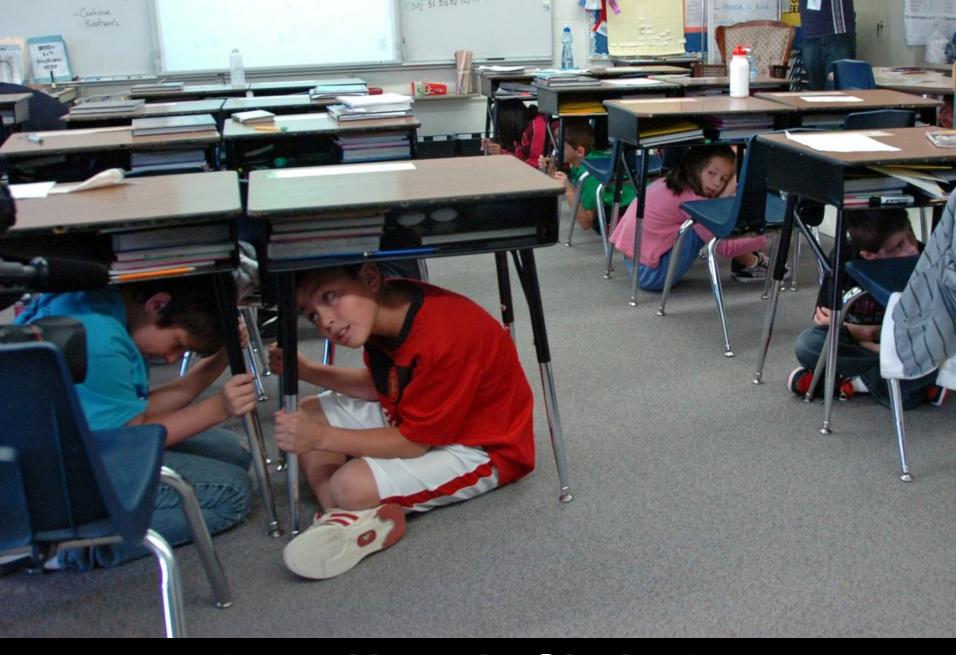

## Earthquake Preparedness

1) Be Prepared to Respond – Drop, Cover, and Hold,

## What do I do when an earthquake hits?

Do Not Run Out Of A Building During An Earthquake!!!

## Earthquake Preparedness

- 1) Be Prepared to Respond Drop, Cover, and Hold,
- 2) Identify potential earthquake hazards in you home and workplace and mitigate them,

What are you protecting yourself from?