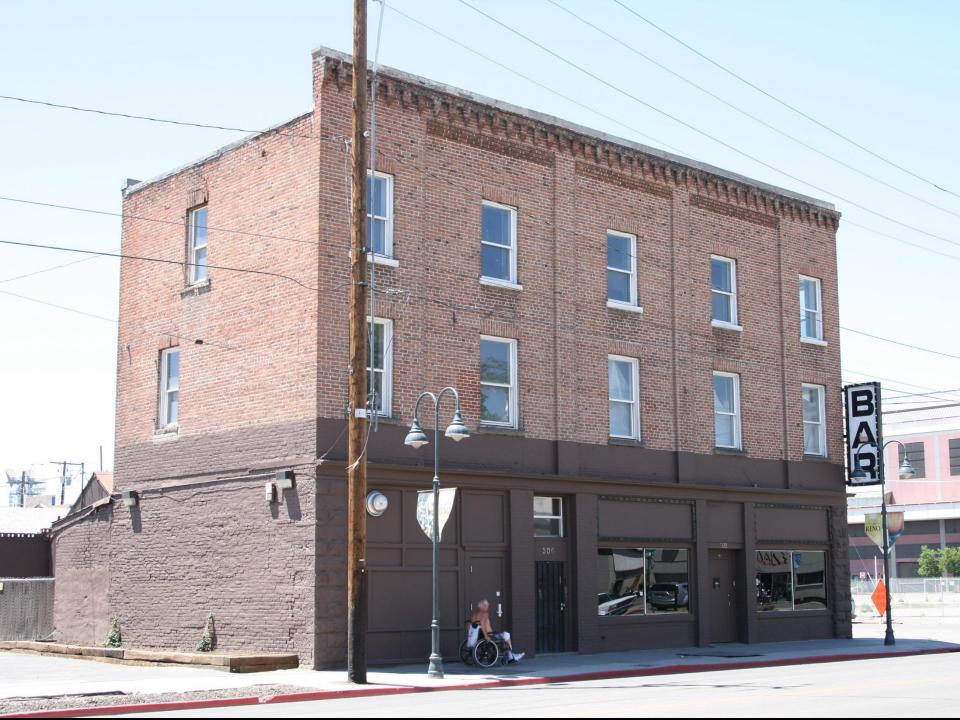

## Seismic Resilience

- Anchored to foundation?
- Built to building code?
- Enough lateral resistance?