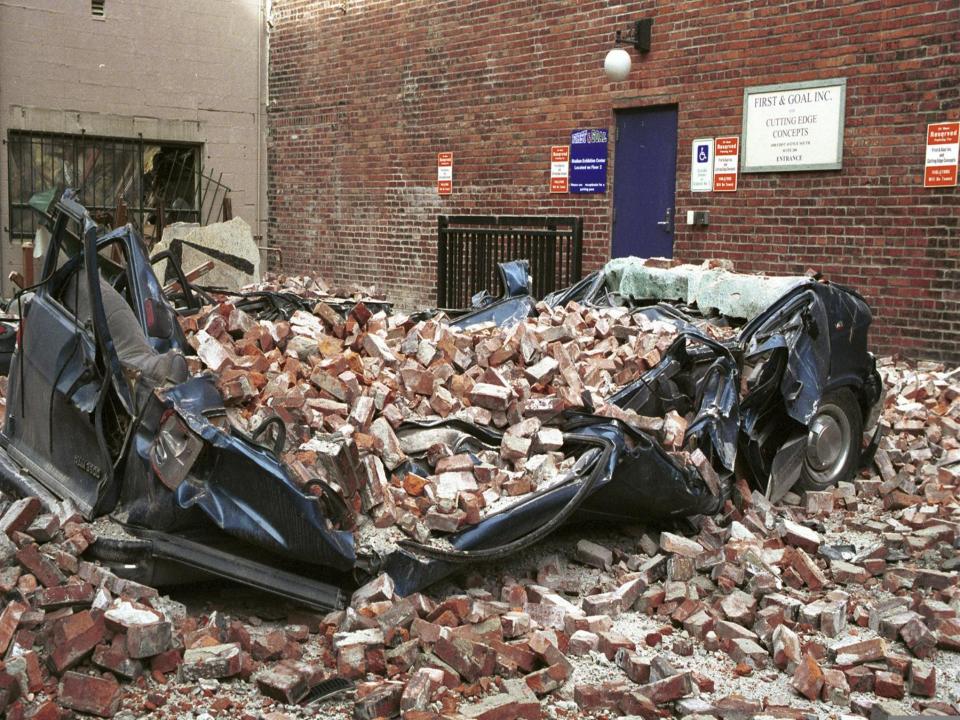

Nonstructural damage often can be easily prevented.

#### **Earthquake Home Hazard Hunt**

ENA 529 0/2005