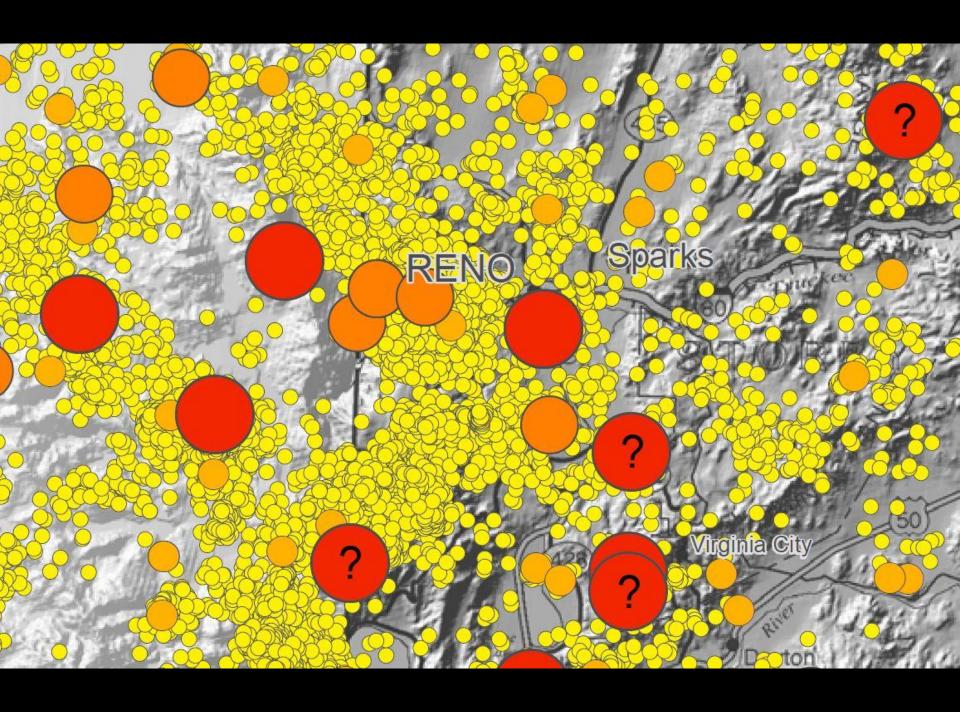

#### Major Historical Earthquakes in Western Nevada\*

dePolo and others (2007 unpub. res.), Nevada Bureau of Mines and Geology

Some Major Earthquakes in Western Nevada (approximately 100 BC—1850 AD)\*

Aftershocks of the April 28th 2008 Mw 5 Earthquake (red) K. Smith relocations