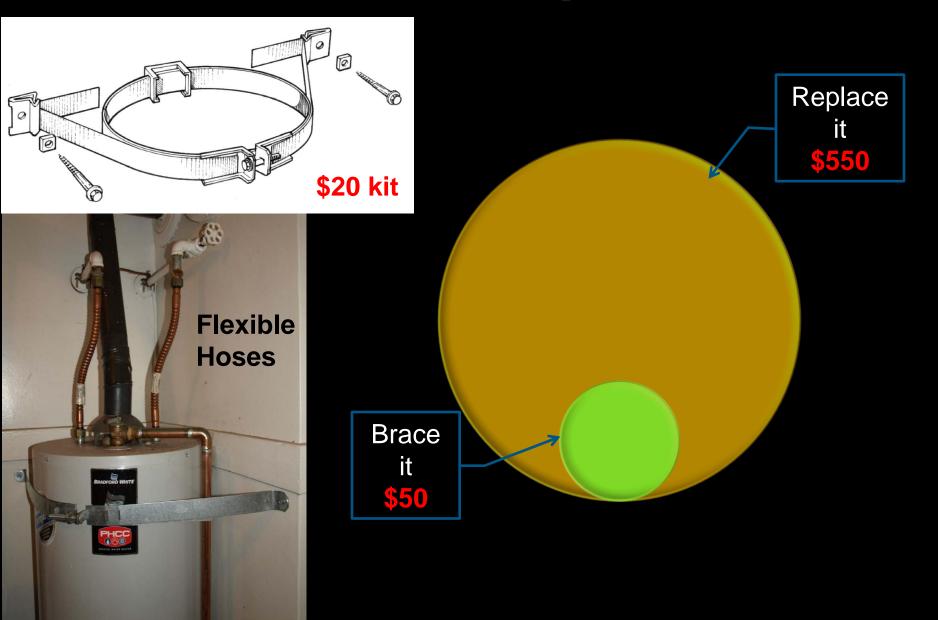

greater displacements
- Basin effects:
  - enhancement of waves
    - greater amplitudes
    - monotonic wave trains
  - increased duration
  - basin geometry; tapered-edge effect
- Source effects:
  - type of earthquake
  - directivity effects









## Earthquake Preparedness

1) Be Prepared to Respond – Drop, Cover, and Hold,

## What do I do when an earthquake hits?









Do Not Run Out Of A Building During An Earthquake!!!





## Earthquake Preparedness

- 1) Be Prepared to Respond Drop, Cover, and Hold,
- 2) Identify potential earthquake hazards in you home and workplace and mitigate them,



What are you protecting yourself from?



Nonstructural damage often can be easily prevented.







#### **Earthquake Home Hazard Hunt**

ENA 529 0/2005







# Brace it or replace it?



# Earthquake Preparedness

- 1) Be Prepared to Respond Drop, Cover, and Hold,
- 2) Identify potential earthquake hazards in you home and workplace and mitigate them,
- 3) Prepare a disaster kit (3 to 5 days),

# Get Your Kit Together!

3-5 Days
Food, Supplies, Meds, Beer
Whatever You Need

# Earthquake Preparedness

- 1) Be Prepared to Respond Drop, Cover, and Hold,
- 2) Identify potential earthquake hazards in you home and workplace and mitigate them,
- 3) Prepare a disaster kit (3 to 5 days),
- 4) Create a disaster preparedness plan,

#### **Earthquake Plan**

The road to earthquake safety begins with your family earthquake plan. Follow these eight steps to prepare your plan. Then display it where you can review it with members of your household.

| Emergency locations. Sketch you home