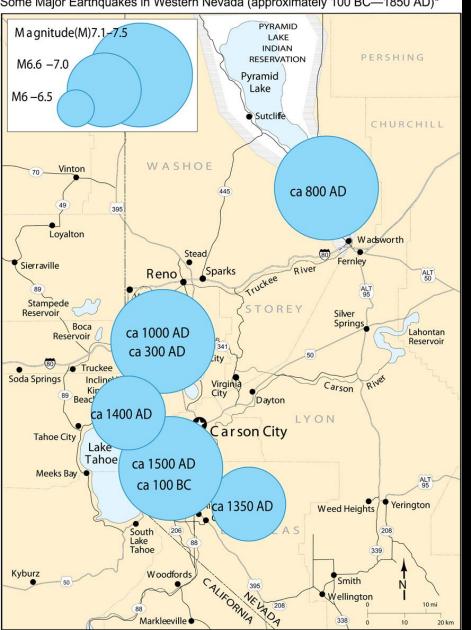

#### Major Historical Earthquakes in Western Nevada\*

dePolo and others (2007 unpub. res.), Nevada Bureau of Mines and Geology

Some Major Earthquakes in Western Nevada (approximately 100 BC—1850 AD)\*

Aftershocks of the April 28th 2008 Mw 5 Earthquake (red) K. Smith relocations