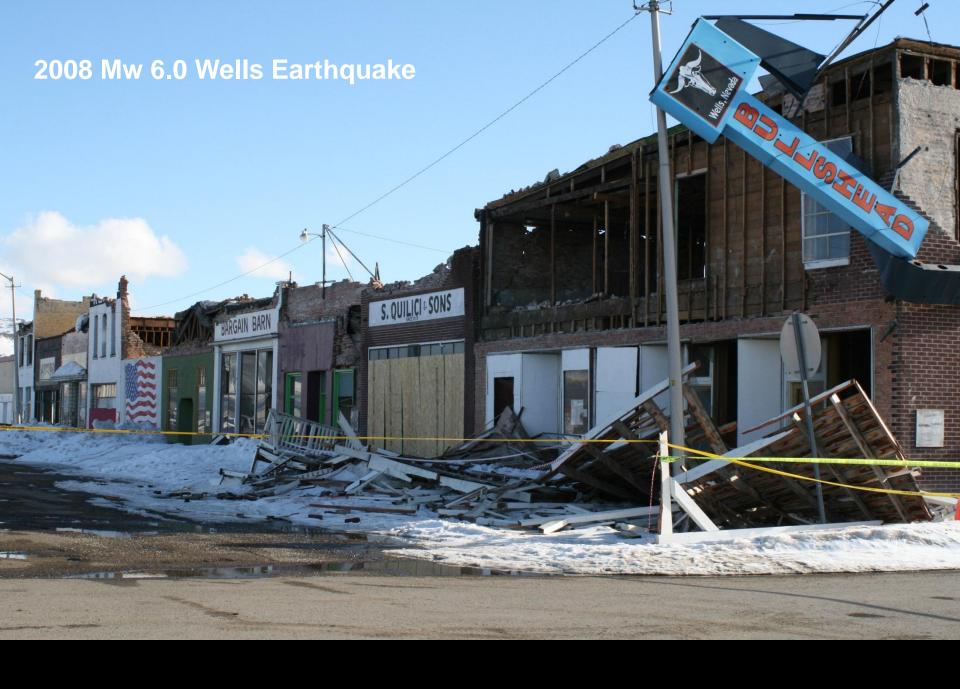

# Periods of Damaging Earthquakes in Washoe County

- 1857 1869 [1957, 1860, 1868, 1869(2)]
- 1914 1915 [1914(2), 1915]
- 1948 1954 [1948, 1952, 1953, 1954]
- · 2008 ?