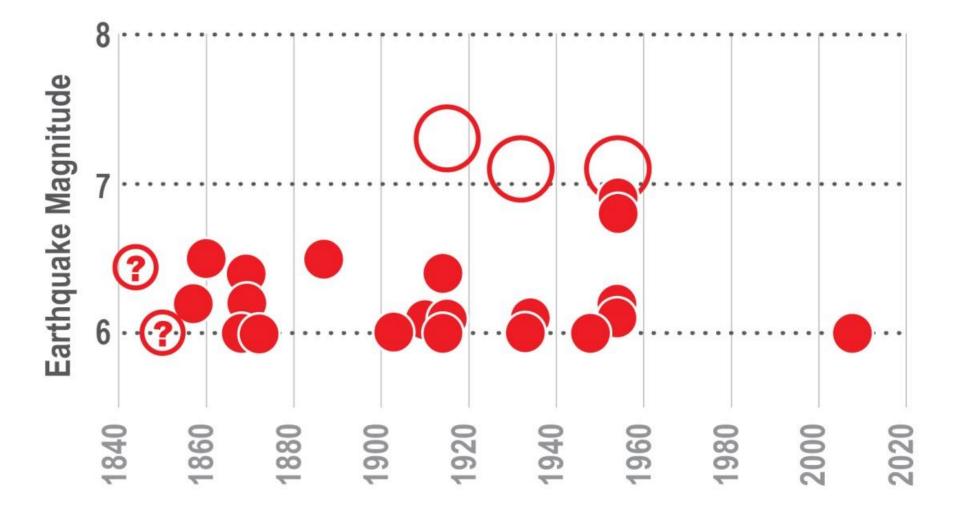

# Periods of Damaging Earthquakes in Washoe County

- 1857 1869 [1957, 1860, 1868, 1869(2)]
- 1914 1915 [1914(2), 1915]
- 1948 1954 [1948, 1952, 1953, 1954]
- · 2008 ?

#### Major Historical Earthquakes in Western Nevada\*

dePolo and others (2007 unpub. res.), Nevada Bureau of Mines and Geology

Some Major Earthquakes in Western Nevada (approximately 100 BC—1850 AD)\*

Aftershocks of the April 28th 2008 Mw 5 Earthquake (red) K. Smith relocations

Earthquake Activity Graph – John Anderson, Nevada Seismological Laboratory