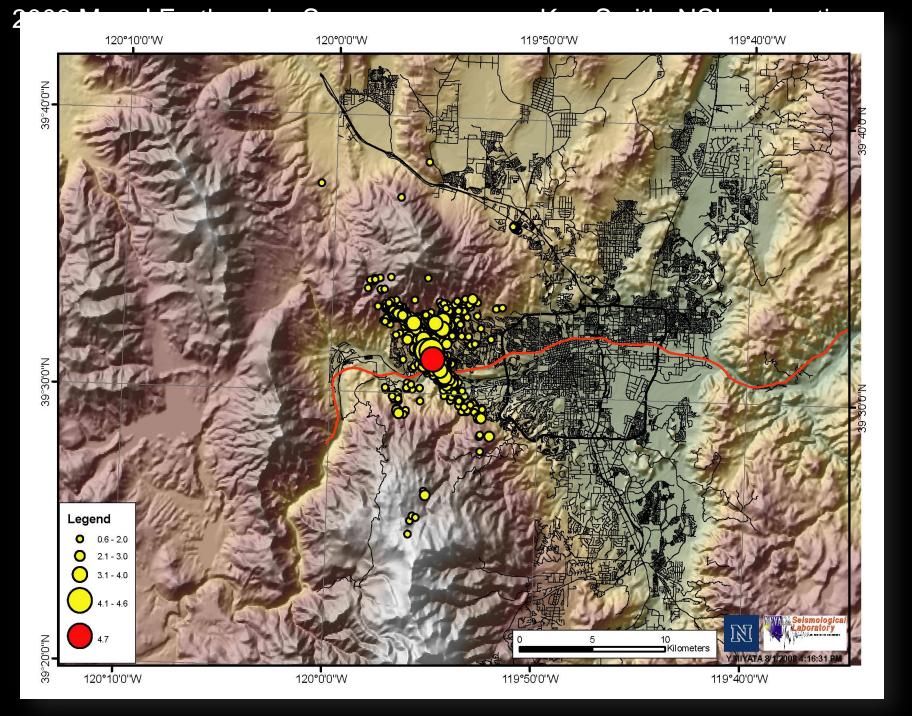

#### Major Historical Earthquakes in Western Nevada\*

dePolo and others (2007 unpub. res.), Nevada Bureau of Mines and Geology

Some Major Earthquakes in Western Nevada (approximately 100 BC—1850 AD)\*

Aftershocks of the April 28th 2008 Mw 5 Earthquake (red) K. Smith relocations