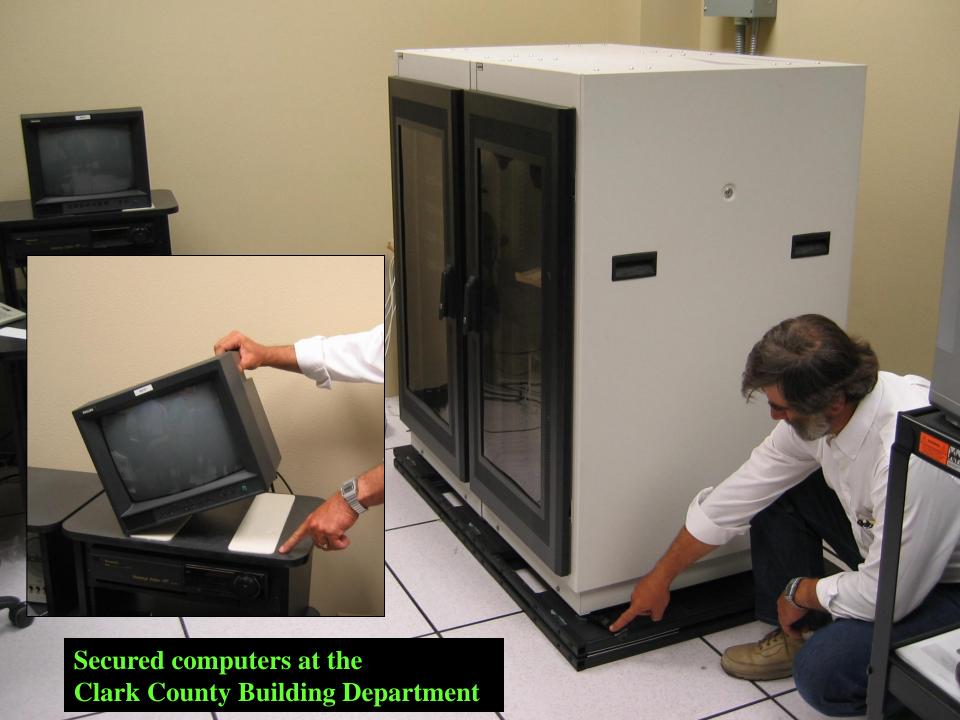

## Seismic Resilience

- Anchored to foundation?
- Built to building code?
- Enough lateral resistance?