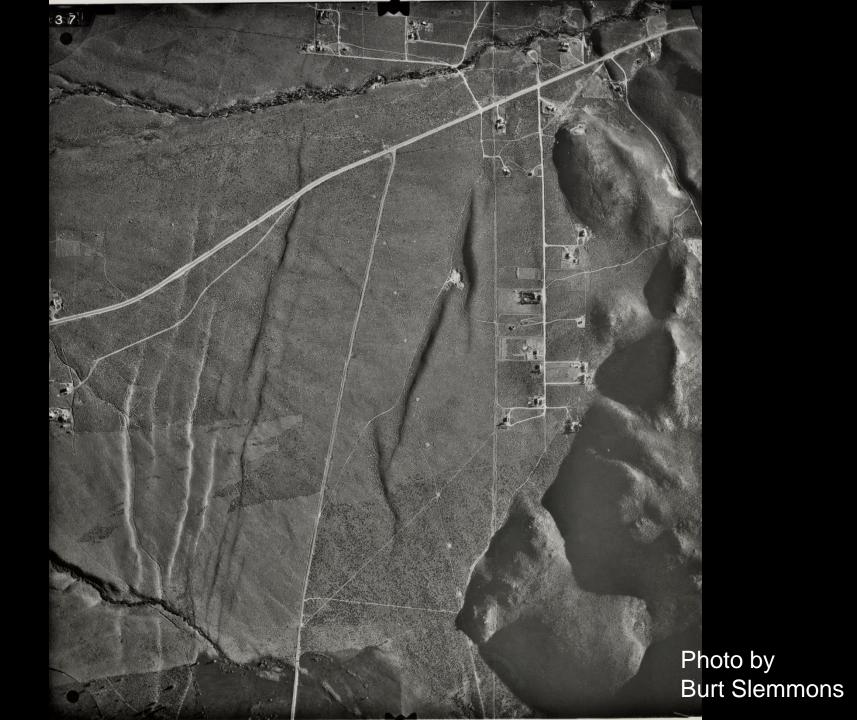

## Earthquake Faults (Quaternary Faults)

- Major normal dip-slip faults
- Moderate local strike-slip faults
- Major regional strike-slip faults
- Buried faults
- Blind faults
- Background earthquake sources

Quaternary Fault Map of Nevada dePolo (2008)