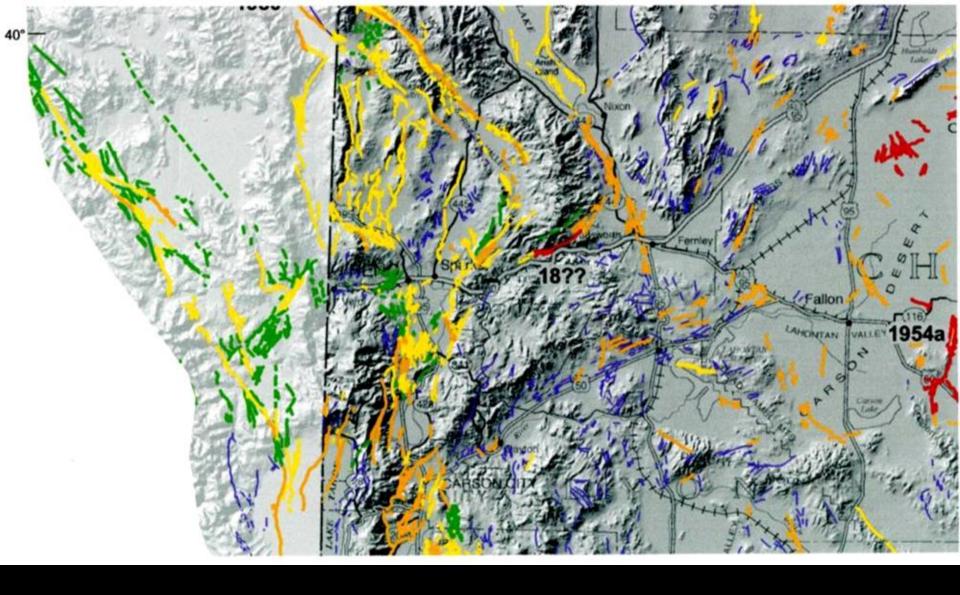

#### Major Historical Earthquakes in Western Nevada\*

dePolo and others (2007 unpub. res.), Nevada Bureau of Mines and Geology

Some Major Earthquakes in Western Nevada (approximately 100 BC—1850 AD)\*

Aftershocks of the April 28th 2008 Mw 5 Earthquake (red) K. Smith relocations

## Earthquake Faults (Quaternary Faults)

- Major normal dip-slip faults
- Moderate local strike-slip faults
- Major regional strike-slip faults
- Buried faults
- Blind faults
- Background earthquake sources

### Nevada Faults

#### **Years Before Present** of Latest Fault Rupture

<150 Historical</p>
<15,000 Latest Pleistocene and Holocene</p>
<130,000 Latest Quaternary</p>
<750,000 Mid-Quaternary</p>
<1,800,000 Quaternary</p>

#### **Fault Movement in Nevada**

Normal dip-slip fault

(includes oblique-slip or unknown slip)

Strike-slip fault

(includes historical ruptures, some oblique-slip faults, inferred strike-slip movements, and some wrench patterns resulting from strike-slip movement)

Quaternary Fault Map of Nevada dePolo (2008)