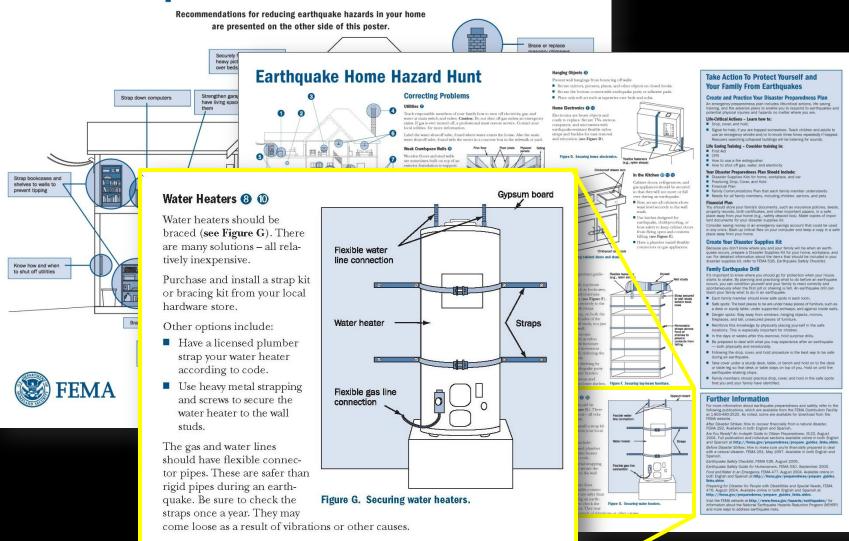

*

- Low velocity sediments:
  - greater displacements
- Basin effects:
  - enhancement of waves
    - greater amplitudes
    - monotonic wave trains
  - increased duration
  - basin geometry; tapered-edge effect
- Source effects:
  - type of earthquake
  - directivity effects









## Earthquake Preparedness

1) Be Prepared to Respond – Drop, Cover, and Hold,

## What do I do when an earthquake hits?









Do Not Run Out Of A Building During An Earthquake!!!





## Earthquake Preparedness

- 1) Be Prepared to Respond Drop, Cover, and Hold,
- 2) Identify potential earthquake hazards in you home and workplace and mitigate them,



What are you protecting yourself from?



Nonstructural damage often can be easily prevented.







#### **Earthquake Home Hazard Hunt**

ENA 529 0/2005







# Brace it or replace it?



# Earthquake Preparedness

- 1) Be Prepared to Respond Drop, Cover, and Hold,
- 2) Identify potential earthquake hazards in you home and workplace and mitigate them,
- 3) Prepare a disaster kit (3 to 5 days),

# Get Your Kit Together!

3-5 Days
Food, Supplies, Meds, Beer
Whatever You Need

# Earthquake Preparedness

- 1) Be Prepared to Respond Drop, Cover, and Hold,
- 2) Identify potential earthquake hazards in you home and workplace and mitigate them,
- 3) Prepare a disaster kit (3 to 5 days),
- 4) Create a disaster preparedness plan,

#### **Earthquake Plan**

The road to earthquake safety begins with your family earthquake plan. Follow these eight steps to prepare your plan. Then display it where you can review it with members of your household.

| Eme