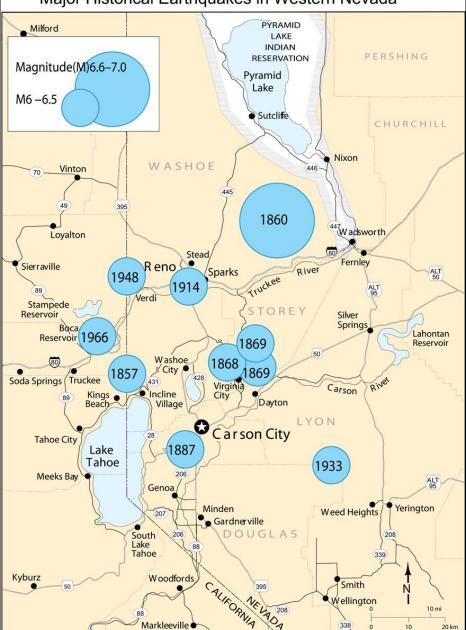

#### Major Historical Earthquakes in Western Nevada\*

dePolo and others (2007 unpub. res.), Nevada Bureau of Mines and Geology

Some Major Earthquakes in Western Nevada (approximately 100 BC—1850 AD)\*

Aftershocks of the April 28th 2008 Mw 5 Earthquake (red) K. Smith relocations