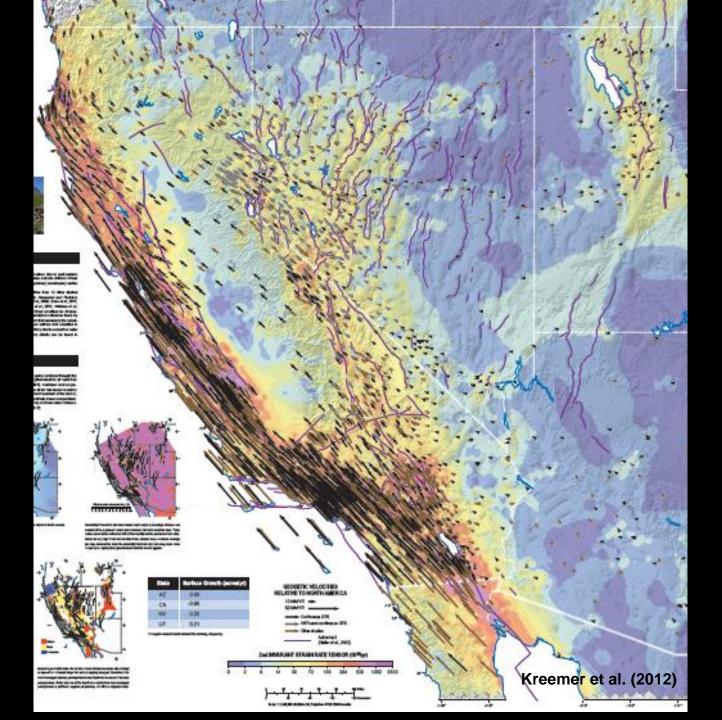

## Earthquake Hazard

- Earthquakes
- Earthquake faults (Quaternary faults)
- Crustal movement based on geodesy

## Earthquake Faults (Quaternary Faults)

- Major normal dip-slip faults
- Moderate local strike-slip faults
- Major regional strike-slip faults
- Buried faults
- Blind faults
- Background earthquake sources

### Nevada Faults

Quaternary Fault Map of Nevada dePolo (2008)