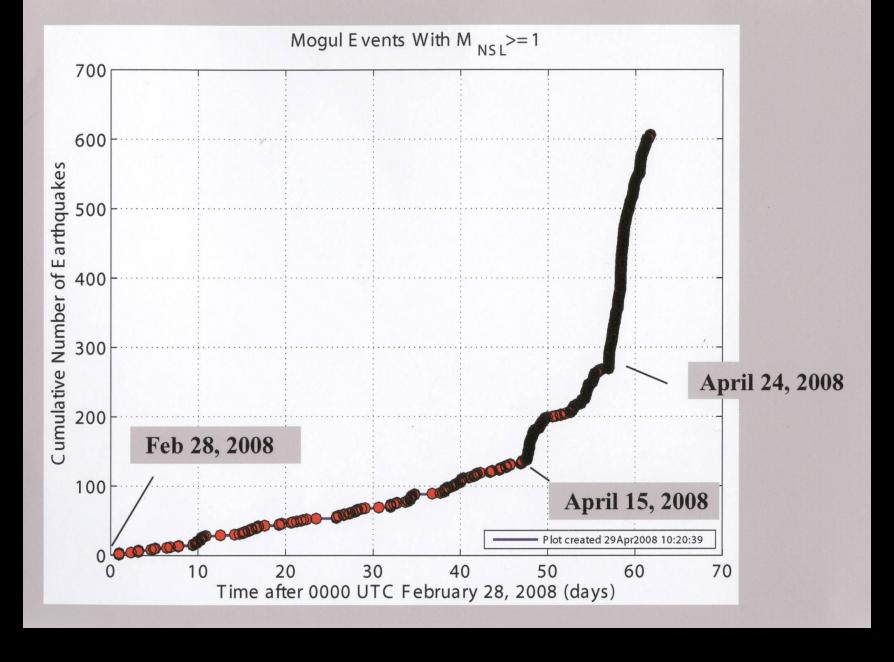

for, prepare for, and mitigate against disastrous earthquake effects. We know how to minimize injuries and property loss.

## Earthquake Hazard

- Earthquakes
- Earthquake faults (Quaternary faults)
- Crustal movement based on geodesy









# Periods of Damaging Earthquakes in Washoe County

- 1857 1869 [1957, 1860, 1868, 1869(2)]
- 1914 1915 [1914(2), 1915]
- 1948 1954 [1948, 1952, 1953, 1954]
- · 2008 ?

# Preparing for earthquakes in Nevada will likely have a more than one time benefit.





#### Major Historical Earthquakes in Western Nevada\*



dePolo and others (2007 unpub. res.), Nevada Bureau of Mines and Geology





Some Major Earthquakes in Western Nevada (approximately 100 BC—1850 AD)\*









Aftershocks of the April 28th 2008 Mw 5 Earthquake (red) K. Smith relocations



Earthquake Activity Graph – John Anderson, Nevada Seismological Laboratory

## Earthquake Faults (Quaternary Faults)

- Major normal dip-slip faults
- Moderate local strike-slip faults
- Major regional strike-slip faults
- Buried faults
- Blind faults
- Background earthquake sources

### Nevada Faults

#### **Years Before Present** of Latest Fault Rupture

<150 Historical</p>
<15,000 Latest Pleistocene and Holocene</p>
<130,000 Latest Quaternary</p>
<750,000 Mid-Quaternary</p>
<1,800,000 Quaternary</p>



#### **Fault Movement in Nevada**

Normal dip-slip fault

(includes oblique-slip or unknown slip)

Strike-slip fault

(includes historical ruptures, some oblique-slip faults, inferred strike-slip movements, and some wrench patterns resulting from strike-slip movement)





Quaternary Fa