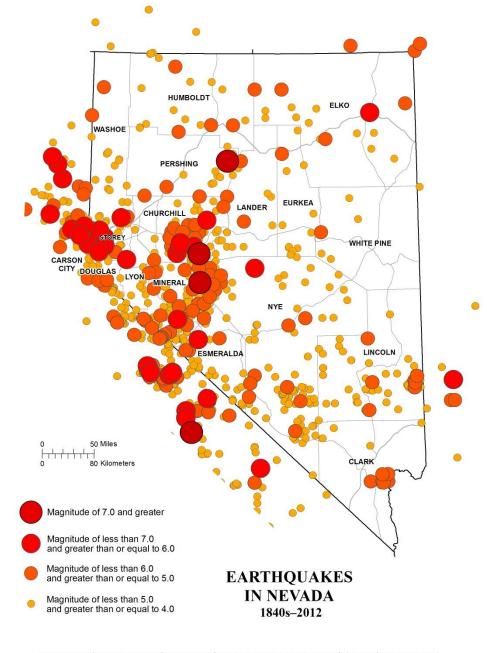

## Earthquake Hazard

- Earthquakes
- Earthquake faults (Quaternary faults)
- Crustal movement based on geodesy

## Earthquake Faults (Quaternary Faults)

- Major normal dip-slip faults
- Moderate local strike-slip faults
- Major regional strike-slip faults
- Buried faults
- Blind faults
- Background earthquake sources