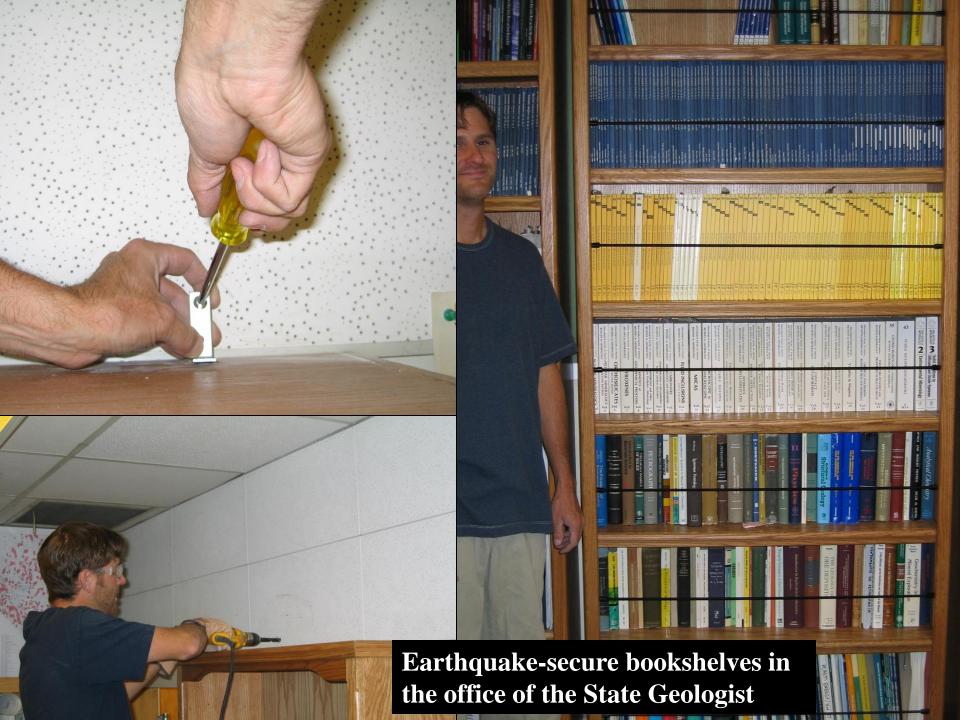

## Seismic Resilience

- Anchored to foundation?
- Built to building code?
- Enough lateral resistance?