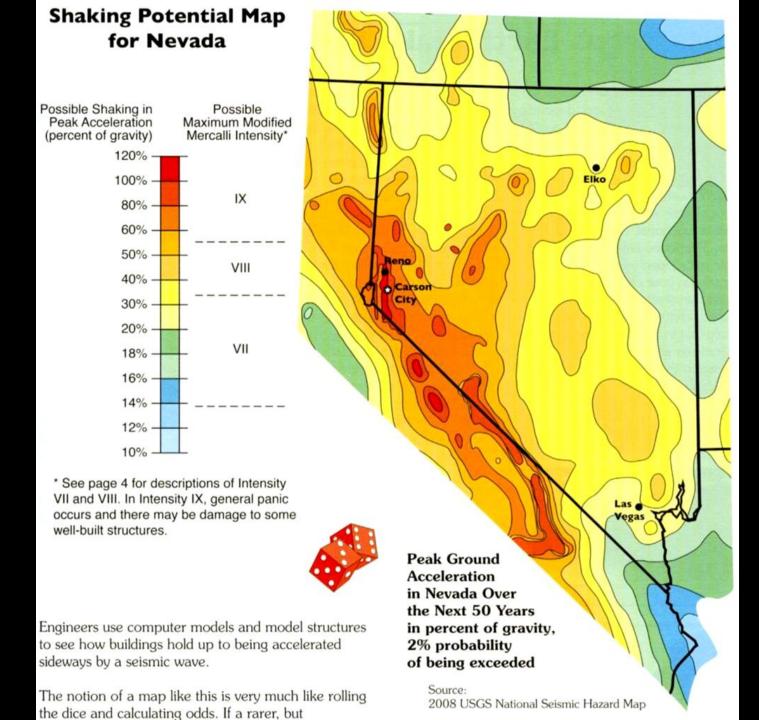

### **Strong Ground Motion**

- Low velocity sediments:
  - greater displacements
- Basin effects:
  - enhancement of waves
    - greater amplitudes
    - monotonic wave trains
  - increased duration
  - basin geometry; tapered-edge effect
- Source effects:
  - type of earthquake
  - directivity effects