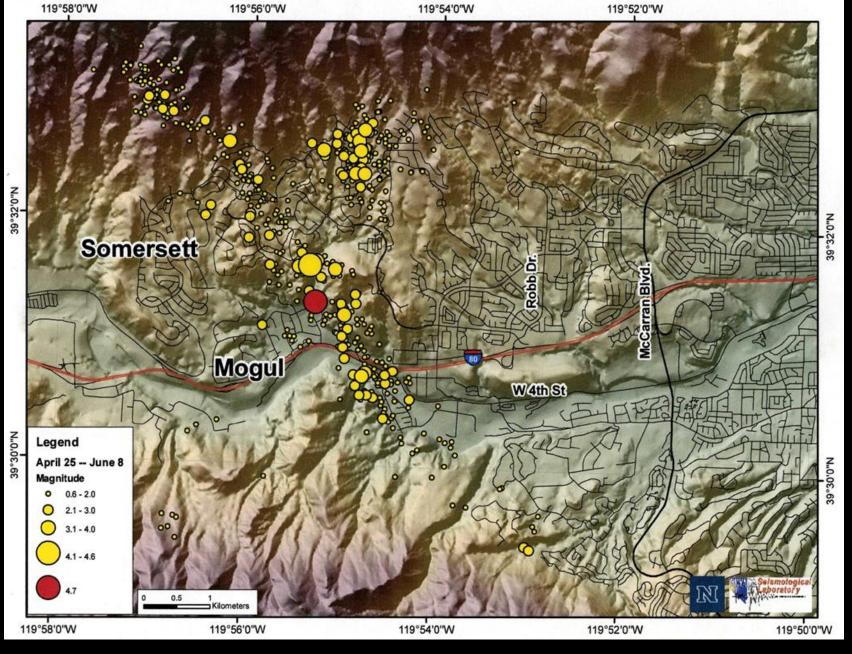

#### Major Historical Earthquakes in Western Nevada\*

dePolo and others (2007 unpub. res.), Nevada Bureau of Mines and Geology

Some Major Earthquakes in Western Nevada (approximately 100 BC—1850 AD)\*

Aftershocks of the April 28th 2008 Mw 5 Earthquake (red) K. Smith relocations