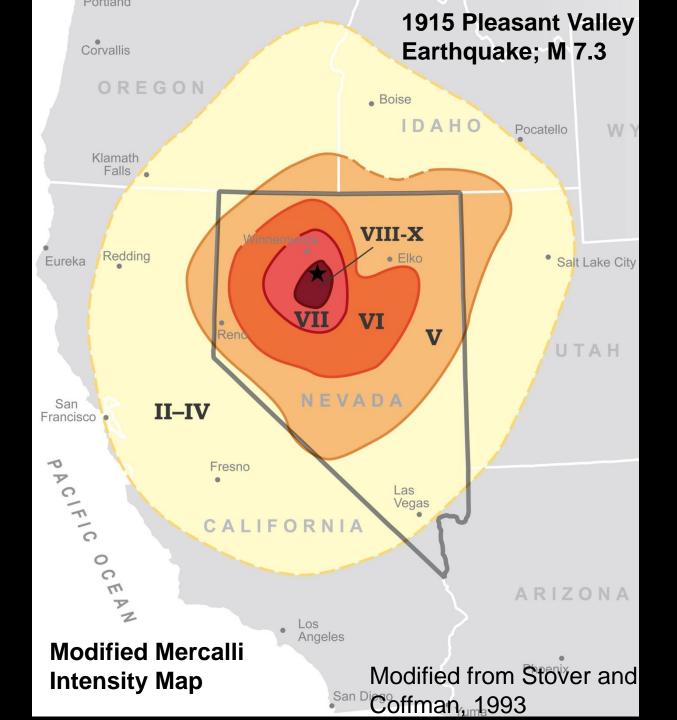

# Periods of Damaging Earthquakes in Washoe County

- 1857 1869 [1957, 1860, 1868, 1869(2)]
- 1914 1915 [1914(2), 1915]
- 1948 1954 [1948, 1952, 1953, 1954]
- · 2008 ?