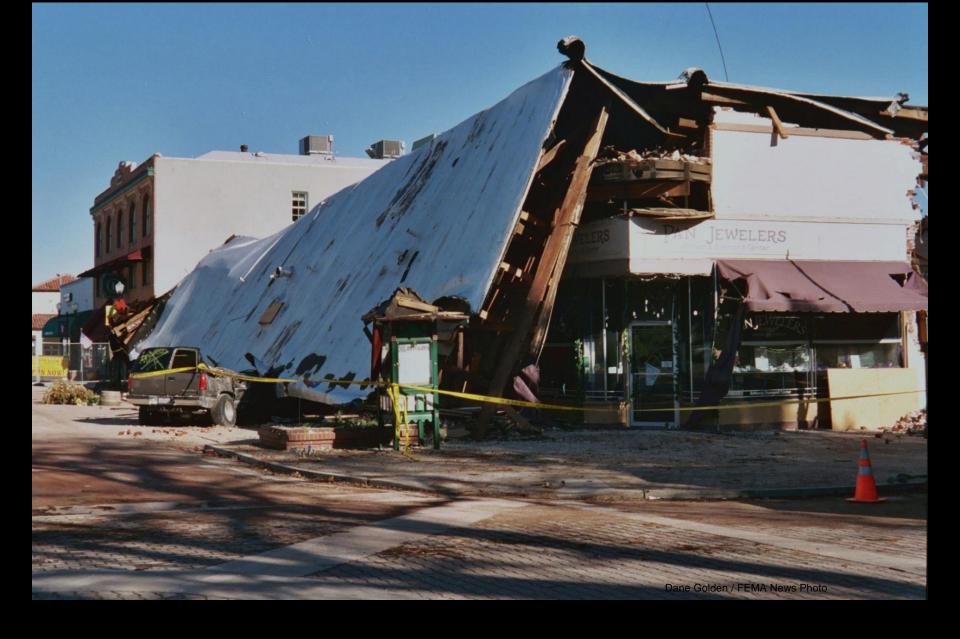

Nonstructural damage often can be easily prevented.

#### **Earthquake Home Hazard Hunt**

ENA 529 0/2005