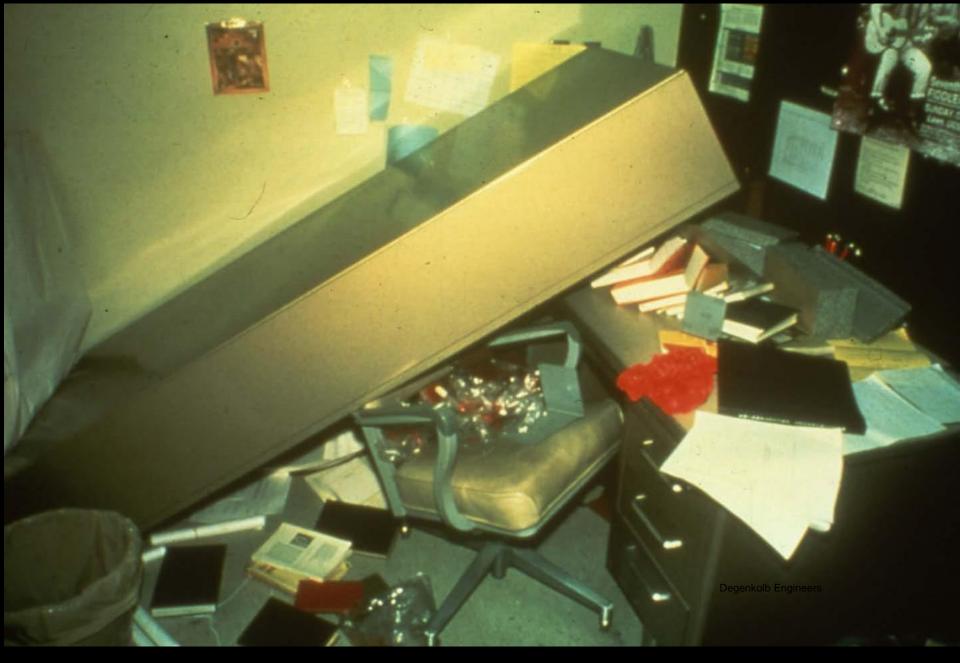

Nonstructural damage often can be easily prevented.

#### **Earthquake Home Hazard Hunt**

ENA 529 0/2005