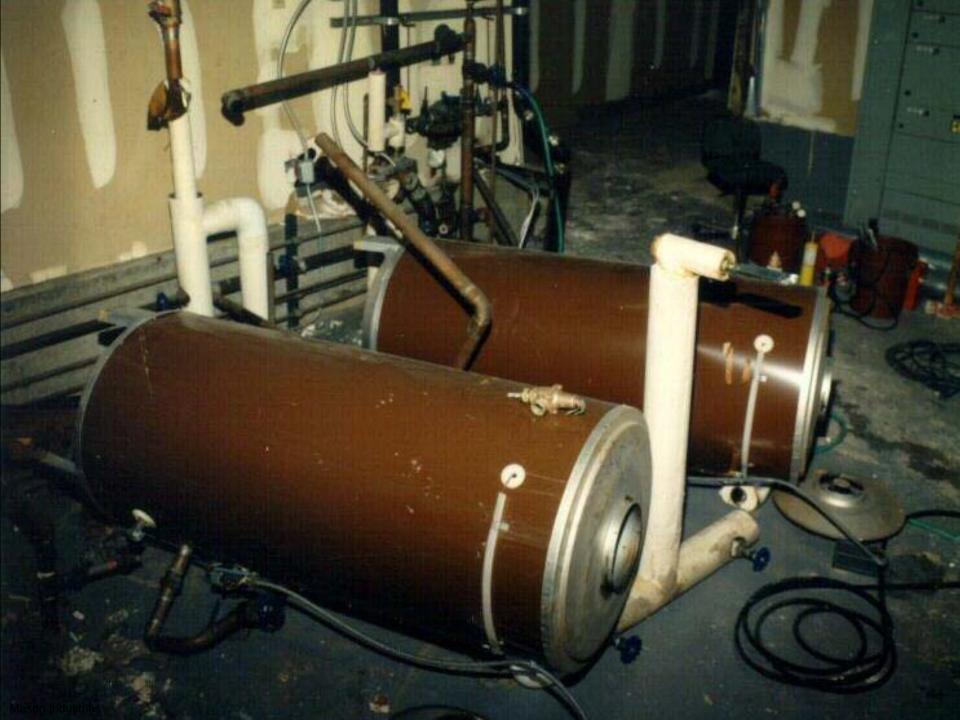

- Low velocity sediments:
  - greater displacements
- Basin effects:
  - enhancement of waves
    - greater amplitudes
    - monotonic wave trains
  - increased duration
  - basin geometry; tapered-edge effect
- Source effects:
  - type of earthquake
  - directivity effects









## Earthquake Preparedness

1) Be Prepared to Respond – Drop, Cover, and Hold,

## What do I do when an earthquake hits?









Do Not Run Out Of A Building During An Earthquake!!!





## Earthquake Preparedness

- 1) Be Prepared to Respond Drop, Cover, and Hold,
- 2) Identify potential earthquake hazards in you home and workplace and mitigate them,



What are you protecting yourself from?



Nonstructural damage often can be easily prevented.







#### **Earthquake Home Hazard Hunt**

ENA 529 0/2005







# Brace it or replace it?



# Earthquake Preparedness

- 1) Be Prepared to Respond Drop, Cover, and Hold,
- 2) Identify potential earthquake hazards in you home and workplace and mitigate them,
- 3) Prepare a disaster kit (3 to 5 days),

# Get Your Kit Together!

3-5 Days
Food, Supplies, Meds, Beer
Whatever You Need

# Earthquake Preparedness

- 1) Be Prepared to Respond Drop, Cover, and Hold,
- 2) Identify potential earthquake hazards in you home and workplace and mitigate them,
- 3) Prepare a disaster kit (3 to 5 days),
- 4) Create a disaster preparedness plan,

#### **Earthquake Plan**

The road to earthquake safety begins with your family earthquake plan. Follow these eight steps to prepare your plan. Then display it where you can review it with members of your household.

| Emerg