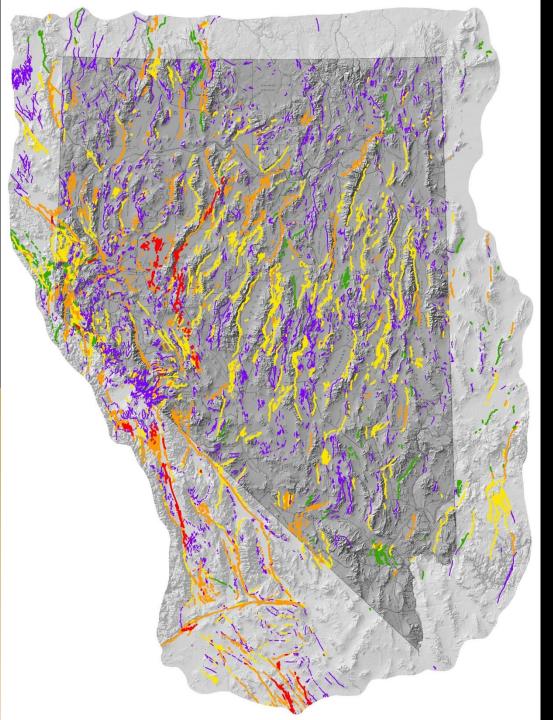

## Earthquake Faults (Quaternary Faults)

- Major normal dip-slip faults
- Moderate local strike-slip faults
- Major regional strike-slip faults
- Buried faults
- Blind faults
- Background earthquake sources

#### **Years Before Present** of Latest Fault Rupture

<150 Historical</p>
<15,000 Latest Pleistocene and Holocene</p>
<130,000 Latest Quaternary</p>
<750,000 Mid-Quaternary</p>
<1,800,000 Quaternary</p>

#### **Fault Movement in Nevada**

Normal dip-slip fault

(includes oblique-slip or unknown slip)

Strike-slip fault

(includes historical ruptures, some oblique-slip faults, inferred strike-slip movements, and some wrench patterns resulting from strike-slip movement)

Quaternary Fault Map of Nevada dePolo (2008)