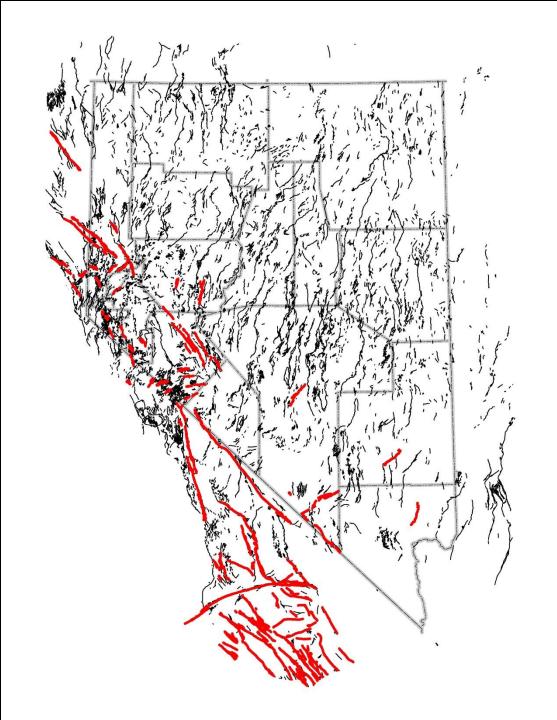

# Periods of Damaging Earthquakes in Washoe County

- 1857 1869 [1957, 1860, 1868, 1869(2)]
- 1914 1915 [1914(2), 1915]
- 1948 1954 [1948, 1952, 1953, 1954]
- · 2008 ?